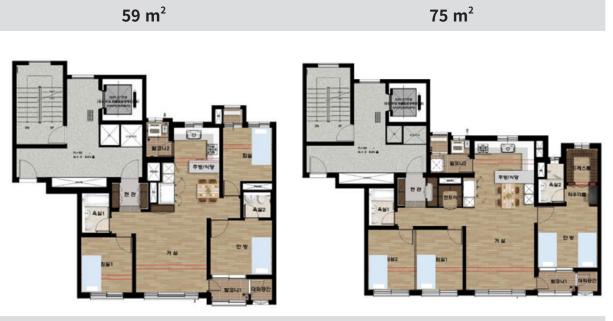

## 4. Unit Composition

| Unit Area                                             | 59 m²              | 75 m²                                    | 78 m²                                    | 84m <sup>2</sup>   | Remark |
|-------------------------------------------------------|--------------------|------------------------------------------|------------------------------------------|--------------------|--------|
| Masters<br>Athletets Village<br>(Unit rate per night) | A+A+B<br>(USD 245) | A+A+C<br>(USD 255)<br>A+A+E<br>(USD 300) | A+A+C<br>(USD 255)<br>A+A+E<br>(USD 300) | D+D+E<br>(USD 390) |        |

## 5. Floor Plan

78 m<sup>2</sup>