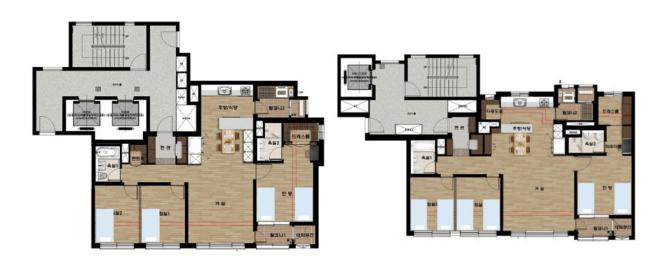

## 4. Unit Composition

| Unit Area                                             | 59 m²              | 75 m²                                    | 78 m²                                    | 84m <sup>2</sup>   | Remark |
|-------------------------------------------------------|--------------------|------------------------------------------|------------------------------------------|--------------------|--------|
| Masters<br>Athletets Village<br>(Unit rate per night) | A+A+B<br>(USD 245) | A+A+C<br>(USD 255)<br>A+A+E<br>(USD 300) | A+A+C<br>(USD 255)<br>A+A+E<br>(USD 300) | D+D+E<br>(USD 390) |        |

## 5. Floor Plan

78 m<sup>2</sup>